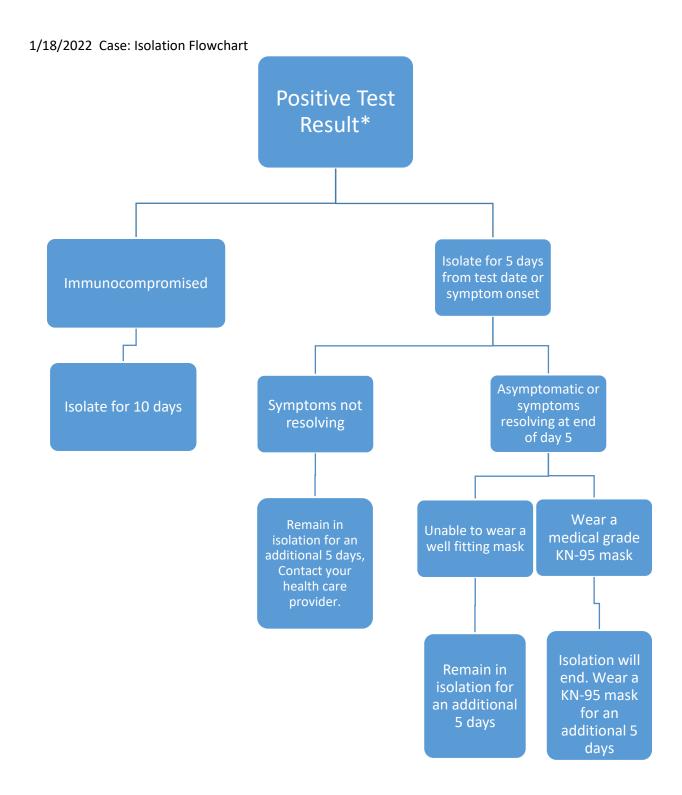

<sup>\*</sup>Seek immediate healthcare if you are experiencing one or more of the following symptoms: difficulty breathing, persistent pain or pressure in the chest, new confusion or inability to arouse, or bluish lips or face.

Children under age 2 who aren't able to wear a mask will isolate for 10 days

1/18/2022 Contact: Quarantine Flowchart

If symptoms appear at any time, quarantine and seek testing.

<sup>\*\*</sup>Eligible for a booster 5 months after the 2<sup>nd</sup> mRNA dose or more than 2 months after J&J vaccine. Booster must be at least 2 weeks before the first date of exposure.