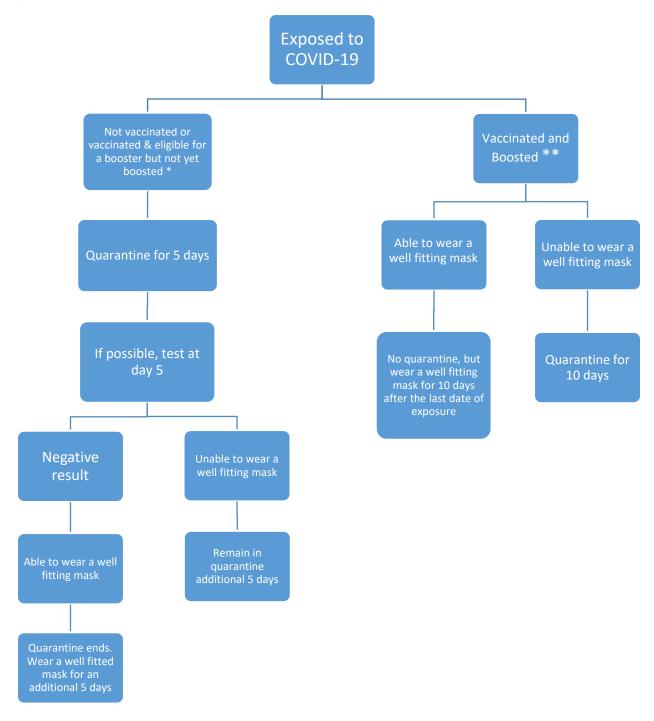

Children under age 2 who aren't able to wear a mask will isolate for 10 days

1/18/2022 Contact: Quarantine Flowchart

If symptoms appear at any time, quarantine and seek testing.

<sup>\*\*</sup>Eligible for a booster 5 months after the 2<sup>nd</sup> mRNA dose or more than 2 months after J&J vaccine. Booster must be at least 2 weeks before the first date of exposure.